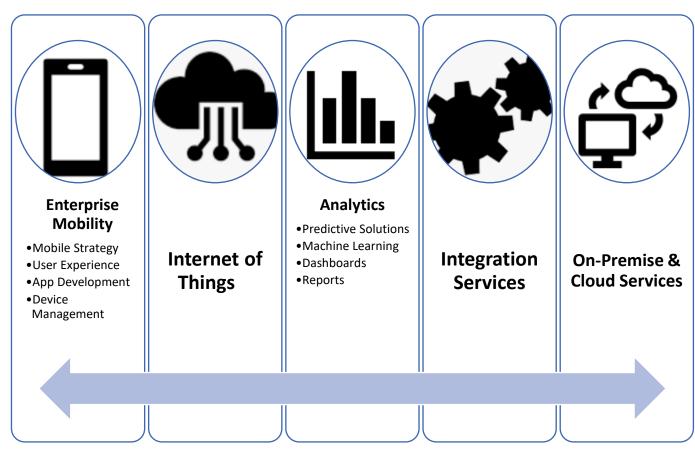

## Why Pandit View?

We are an experienced SAP integrator with a proven performance record. Our technology competency of SAP S/4 HANA includes SCM, MM, EWM, PP, SD, FICO, GTS, Fiori, ABAP and Business Intelligence. We also offer a complete suite of solutions beyond SAP consulting such as Business Process management, Project management, Software development Knowledge transfer management and IT staffing & Resource management.